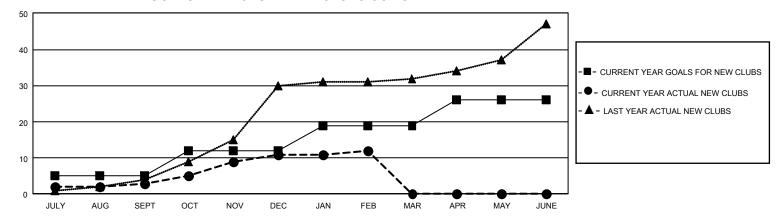

## GOALS AND ACTUAL NEW CLUBS CUMULATIVE

## GMT Constitutional Area 3, Group E

REPORT DOES NOT INCLUDE CLUBS IN UNDISTRICTED AREAS.

| Clubs                 |               |           |               |  |  |  |  |
|-----------------------|---------------|-----------|---------------|--|--|--|--|
| RESULTS FOR 2021-2022 |               |           |               |  |  |  |  |
| QUARTER               | NEW CLUB GOAL | NEW CLUBS | DROPPED CLUBS |  |  |  |  |
| JULY/AUG/SEPT         | 15            | 3         | 20            |  |  |  |  |
| OCT/NOV/DEC           | 21            | 8         | 14            |  |  |  |  |
| JAN/FEB/MAR           | 21            | 1         | 3             |  |  |  |  |
| APR/MAY/JUNE          | 21            | 0         | 0             |  |  |  |  |