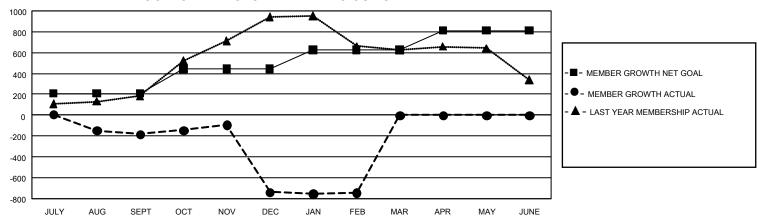

## GOALS AND ACTUAL MEMBERS CUMULATIVE

| DROPPED CLUBS: 37 |       | 172 CLUBS OF 378 ADDED 1<br>OR MORE NEW MEMBERS | GENDER DISTRIBUTION                   |                |
|-------------------|-------|-------------------------------------------------|---------------------------------------|----------------|
|                   |       |                                                 | MALE                                  | 3,582 (45.41%) |
|                   |       |                                                 | FEMALE                                | 4,305 (54.58%) |
| DROPPED MEMBERS   |       |                                                 | NON BINARY                            | 0 (0.00%)      |
| DECEASED          | 45    |                                                 | PREFER NOT TO ANSWER                  | 1 (0.01%)      |
| CLUB CANCELLED    | 502   |                                                 | TOTAL FAMILY UNIT MEMBERS 2,96        |                |
| OTHER             | 1,118 | CLICK HERE FOR                                  |                                       | ,              |
| TOTAL             | 1,665 | CUMULATIVE MEMBERSHIP DATA                      | FAMILY MEMBERS PAYING HALF DUES 1,734 |                |

| Members               |                           |                         |                                                    |  |  |  |  |
|-----------------------|---------------------------|-------------------------|----------------------------------------------------|--|--|--|--|
| RESULTS FOR 2021-2022 |                           |                         |                                                    |  |  |  |  |
| QUARTER               | MEMBER GROWTH NET<br>GOAL | MEMBER GROWTH<br>ACTUAL | DROPPED MEMBERS<br>ACTUAL (including<br>transfers) |  |  |  |  |
| JULY/AUG/SE           | PT 209                    | 326                     | 488                                                |  |  |  |  |
| OCT/NOV/DE            | C 234                     | 552                     | 1,057                                              |  |  |  |  |
| JAN/FEB/MAF           | R 185                     | 184                     | 120                                                |  |  |  |  |
| APR/MAY/JUN           | NE 183                    | 0                       | 0                                                  |  |  |  |  |